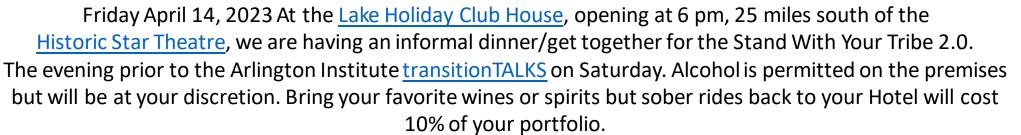

## Contribute Here (Venmo me) or at Arrival

Parking may be crowded as normal Friday Night at the Lakefront will be happening, so if at all possible, try and car pool to the engagement with other attendees you know are coming. The driver of each vehicle will need to be entered into the guard gate at the entrance to Lake Holiday, please <a href="contact">contact</a> 'The Frank' if you think you even might make it.